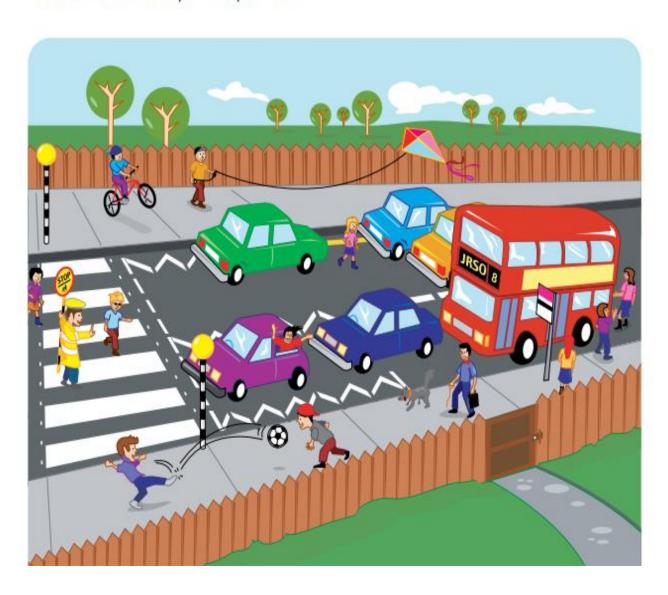

# Spottipeliezers

Circle and number the eleven hazards in this picture.

On the next page can you write what the hazards are?

Hint: One hazard may actually be two.

# Hazards!

1.\_\_\_\_\_

2.\_\_\_\_

3.\_\_\_\_\_

4.

5. \_\_\_\_\_

6. \_\_\_\_\_

7.\_\_\_\_\_

8.\_\_\_\_\_

9.

10. \_\_\_\_\_

Π. \_\_\_\_\_