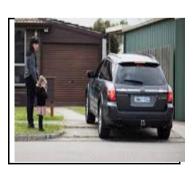

## **Temporary or Permanent**

Look at the pictures of hazards below.

Write permanent under the hazards that are there all of the time.

Write temporary under the hazards that are there some of the time.

The first one has been done for you.

#### **Rainy weather**



#### Bin



#### **Broken footpath**



### **Temporary**

#### Car parked on footpath



#### Bad bend in the road



#### Car reversing out of drive



# Spottipeliezers

Circle and number the eleven hazards in this picture.

On the next page can you write what the hazards are?

Hint: One hazard may actually be two.



# Hazards!

1.\_\_\_\_\_

2.\_\_\_\_

3.\_\_\_\_\_

4.

5. \_\_\_\_\_

6. \_\_\_\_\_

7.\_\_\_\_\_

8.\_\_\_\_\_

9.

10. \_\_\_\_\_

Π. \_\_\_\_\_