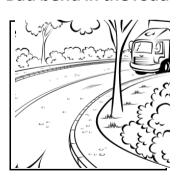

## **Temporary or Permanent**

Look at the pictures of hazards below.

Write permanent under the hazards that are there all of the time.

Write temporary under the hazards that are there some of the time.

The first one has been done for you.

#### **Rainy weather**



#### Bin



#### **Broken footpath**



### **Temporary**

#### Car parked on footpath



#### Bad bend in the road



#### Car reversing out of drive



# Spottipeliezers

Circle and number the eleven hazards in this picture.

On the next page can you write what the hazards are?

Hint: One hazard may actually be two.



# Hazards!

1.\_\_\_\_\_

2.\_\_\_\_

3.\_\_\_\_\_

4.

5. \_\_\_\_\_

6. \_\_\_\_\_

7.\_\_\_\_\_

8.\_\_\_\_\_

9.

10. \_\_\_\_\_

Π. \_\_\_\_\_