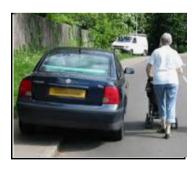

## **Temporary or Permanent**

Look at the pictures of hazards below.

Write permanent under the hazards that are there all of the time.

Write temporary under the hazards that are there some of the time.

The first one has been done for you.

#### **Rainy weather**



#### Bin



#### **Broken footpath**



### **Temporary**

#### Car parked on footpath



#### Bad bend in the road



#### Car reversing out of drive



# Spottipeliezers

Circle and number the eleven hazards in this picture.

On the next page can you write what the hazards are?

Hint: One hazard may actually be two.



# Hazards!

1.\_\_\_\_\_

2.\_\_\_\_

3.\_\_\_\_\_

4.

5. \_\_\_\_\_

6. \_\_\_\_\_

7.\_\_\_\_\_

8.\_\_\_\_\_

9.

10. \_\_\_\_\_

Π. \_\_\_\_\_