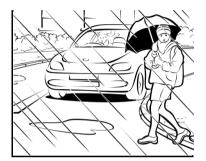

## **Temporary or Permanent**

Look at the pictures of hazards below.

Write permanent under the hazards that are there all of the time.

Write temporary under the hazards that are there some of the time.

The first one has been done for you.

#### **Rainy weather**



#### Bin



#### **Broken footpath**



### **Temporary**

#### Car parked on footpath



#### Bad bend in the road



#### Car reversing out of drive



# Spottipeliezers

Circle and number the eleven hazards in this picture.

On the next page can you write what the hazards are?

Hint: One hazard may actually be two.



# Hazards!

1.\_\_\_\_\_

2.\_\_\_\_

3.\_\_\_\_\_

4.

5. \_\_\_\_\_

6. \_\_\_\_\_

7.\_\_\_\_\_

8.\_\_\_\_\_

9.

10. \_\_\_\_\_

Π. \_\_\_\_\_