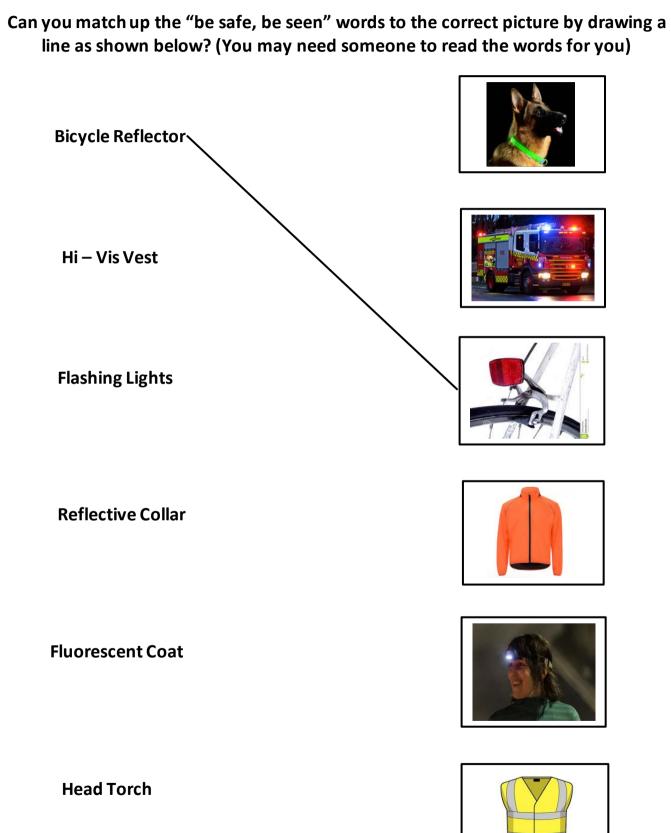

## **Match The Pictures and Words**

line as shown below? (You may need someone to read the words for you)